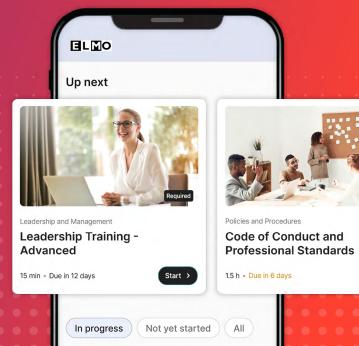

With the **ELMOHR app**, you can access your assigned elearning courses anywhere, anytime. Whether you're commuting, between tasks, or have a moment of downtime, training is always at your fingertips.

#### Instant Course Access

View your assigned courses, track your progress, and pick up where you left off.

#### Push Notifications

Receive reminders for upcoming courses and deadlines to stay on track.